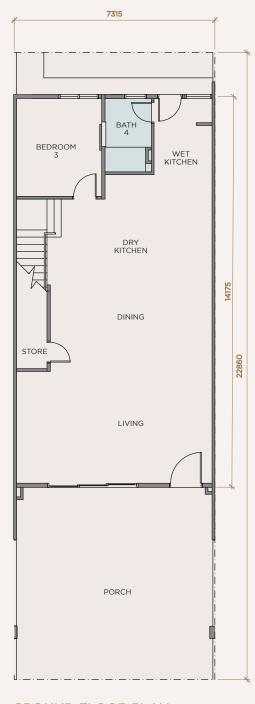

#### FLOOR PLAN

24' x 75' 2,820sf Built-Up

- 4 Bedrooms
- 4 Bathrooms

Family Area

**GROUND FLOOR PLAN** 

FIRST FLOOR PLAN

Premium home features:

pump