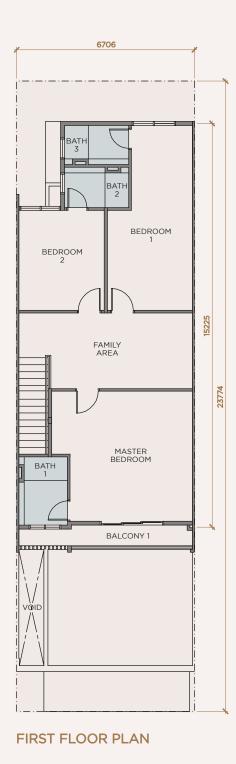

#### FLOOR PLAN

22' x 78' 2,586sf Built-Up

- 4 Bedrooms
- 4 Bathrooms

Family Area

Enjoy a bigger share of life's priceless pleasures.

With rooms for children to grow and space for all to bond.

Peace of mind is having a home designed to nurture, now & in the future.