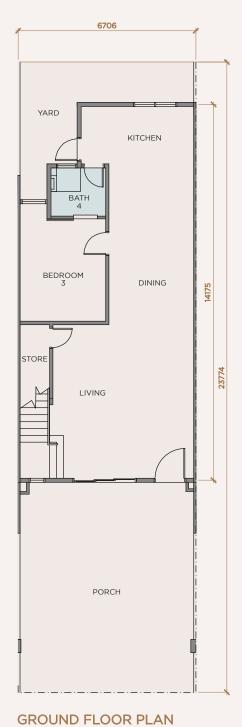

#### FLOOR PLAN

22' x 78' 2,586sf Built-Up

- 4 Bedrooms
- 4 Bathrooms

Family Area

Enjoy a bigger share of life's priceless pleasures.

With rooms for children to grow and space for all to bond.

Peace of mind is having a home designed to nurture, now & in the future.