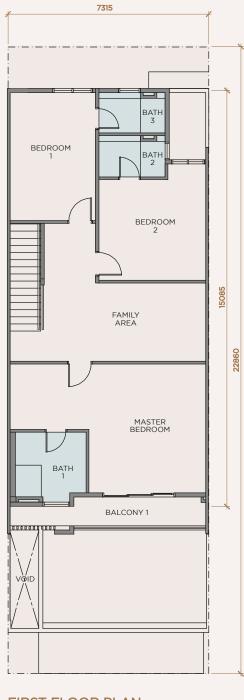

#### FLOOR PLAN

24' x 75' 2,820sf Built-Up

- 4 Bedrooms
- 4 Bathrooms

Family Area

**GROUND FLOOR PLAN** 

FIRST FLOOR PLAN

Premium home features:

pump