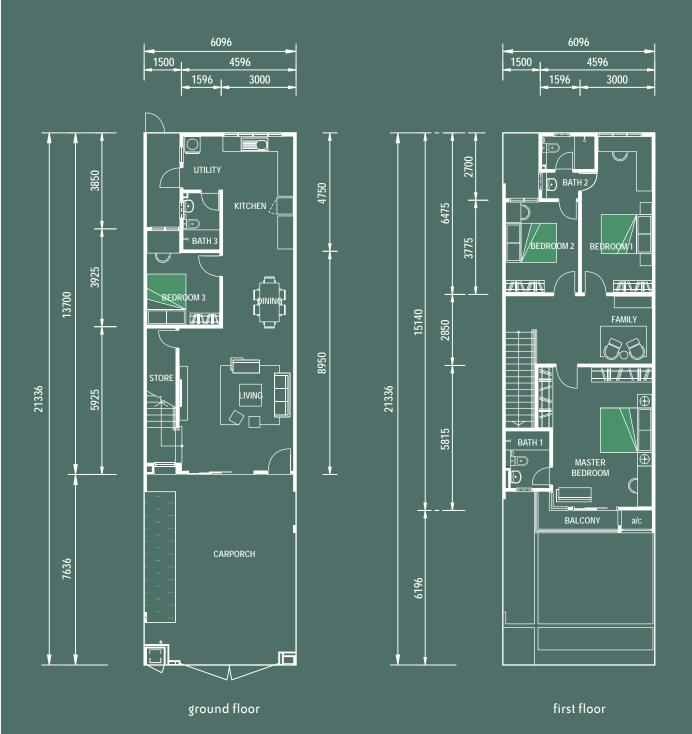

### 2-storey link homes 20'x70' | 2,255 sq ft

### 102 units

4 bedrooms + 3 bathrooms

Underground utilities + covered drainage

# MAXIMISED SPACES

Welcome home. Possibilities are endless and enjoyment is limitless when your super-sized kitchen and bedrooms are all fully extended for your convenience and comfort.

No renovation stress, just boundless living.