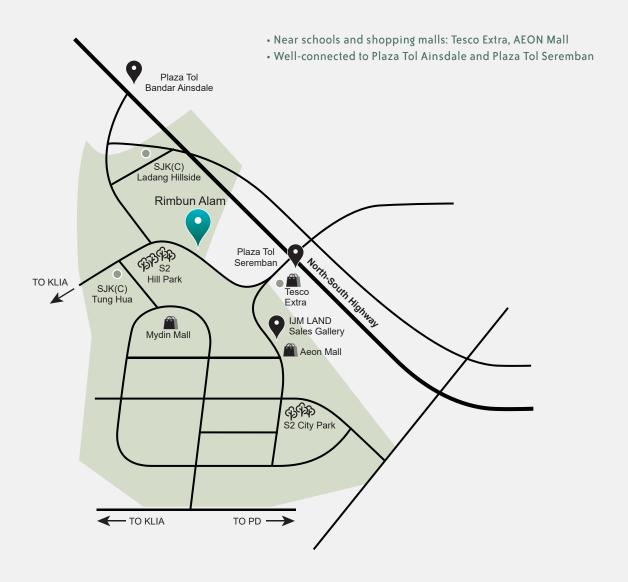

What could be more delightful when your home provides you with not only the comfort of living but the convenience and ease of accessing to all places?

Take a brisk walk and enjoy quality time with your loved ones in S2 City Park. Feeling adventurous? Hike up to Hill Park Seremban 2 Heights, meet the friendly dinosaurs and enjoy the best scenic 360 degrees view of Seremban 2. The North-South highway is just nearby, too! Wherever you need to go, it's just so close.