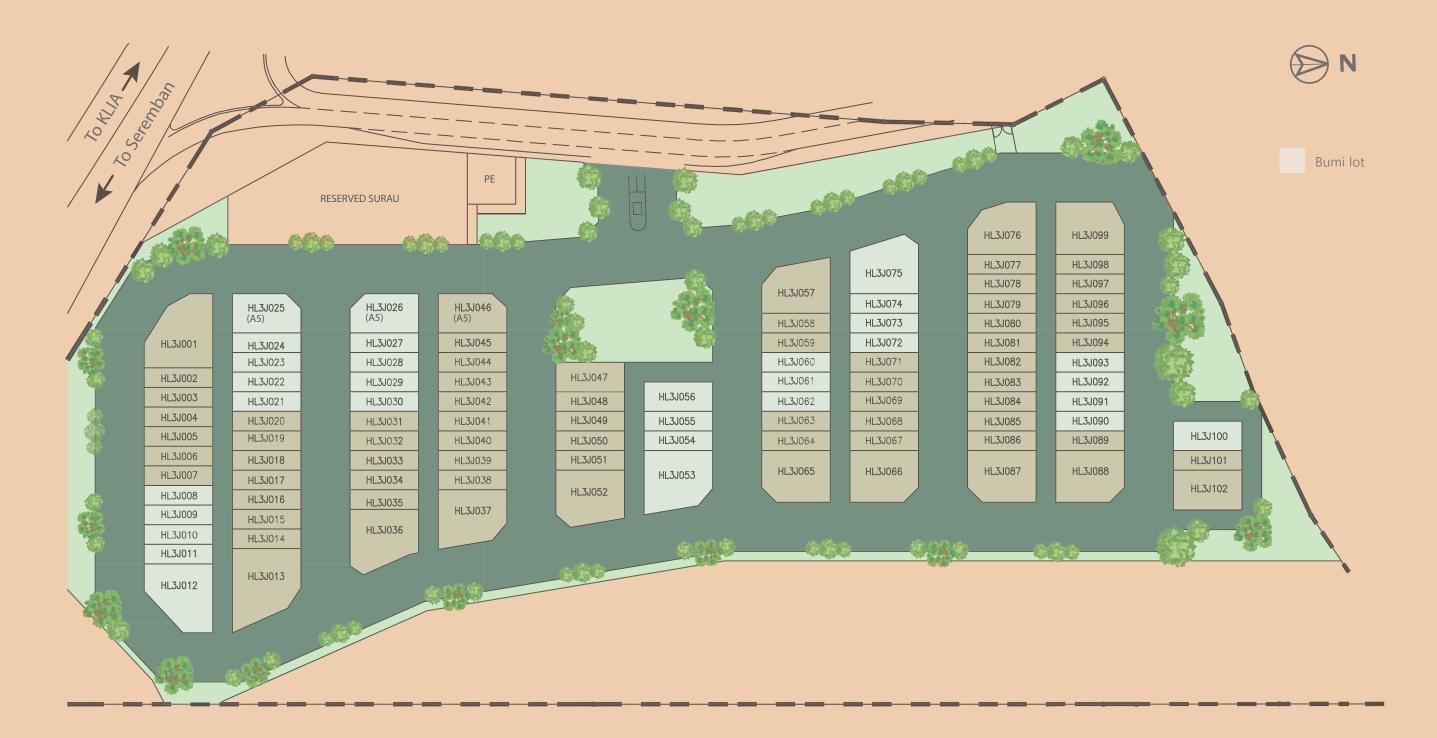

### 2-storey link homes 20'x70' | 2,255 sq ft

### 102 units

4 bedrooms + 3 bathrooms

Underground utilities + covered drainage

IKLAN INI TELAH DILULUSKAN OLEH JABATAN PERUMAHAN NEGARA.